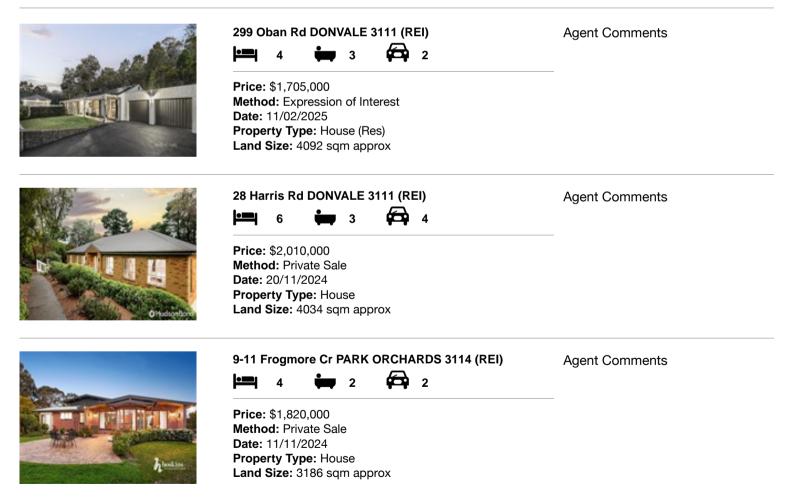

| Ade | dress of comparable property        | Price       | Date of sale |
|-----|-------------------------------------|-------------|--------------|
| 1   | 299 Oban Rd DONVALE 3111            | \$1,705,000 | 11/02/2025   |
| 2   | 28 Harris Rd DONVALE 3111           | \$2,010,000 | 20/11/2024   |
| 3   | 9-11 Frogmore Cr PARK ORCHARDS 3114 | \$1,820,000 | 11/11/2024   |