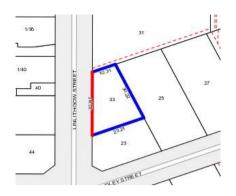

## Single residential property located in the Melbourne metropolitan area

|                                             | Section 47A |                                        |        |              |             |            |       | AF of the Estate Agents Act 1980 |      |              |   |
|---------------------------------------------|-------------|----------------------------------------|--------|--------------|-------------|------------|-------|----------------------------------|------|--------------|---|
| Property offer                              | ed for s    | sale                                   |        |              |             |            |       |                                  |      |              |   |
| Address<br>Including suburb and<br>postcode |             | 33 Linlithgow Street, Mitcham Vic 3132 |        |              |             |            |       |                                  |      |              |   |
| Indicative sell                             | ing pric    | се                                     |        |              |             |            |       |                                  |      |              |   |
| For the meaning                             | of this p   | orice see c                            | onsume | er.vic.gov.a | au/unc      | lerquoting |       |                                  |      |              |   |
| Range between \$1,100,00                    |             | 0,000                                  | 8      |              | \$1,210,000 |            |       |                                  |      |              |   |
| Median sale p                               | rice        |                                        |        |              |             |            |       |                                  |      |              |   |
| Median price                                | \$1,050,    | 000 H                                  | House  | Х            | Unit        |            |       | Suburb                           | Mitc | cham         |   |
| Period - From                               | 01/07/2     | 2017 to                                | o 30/0 | 09/2017      |             | Source     | REIV  |                                  |      |              |   |
| Comparable p                                | roperty     | / sales (*I                            | Delete | A or B b     | elow        | as applica | ıble) |                                  |      |              |   |
| months                                      |             | estate age                             |        |              |             |            |       | perty for sale<br>be most cor    |      |              |   |
| Address of comparable property              |             |                                        |        |              |             |            |       | Price                            |      | Date of sale |   |
| 1                                           |             |                                        |        |              |             |            |       |                                  |      |              |   |
| 2                                           |             |                                        |        |              |             |            |       |                                  |      |              |   |
| 3                                           |             |                                        |        |              |             |            |       |                                  |      |              | _ |
|                                             |             |                                        |        |              |             |            |       |                                  |      |              |   |