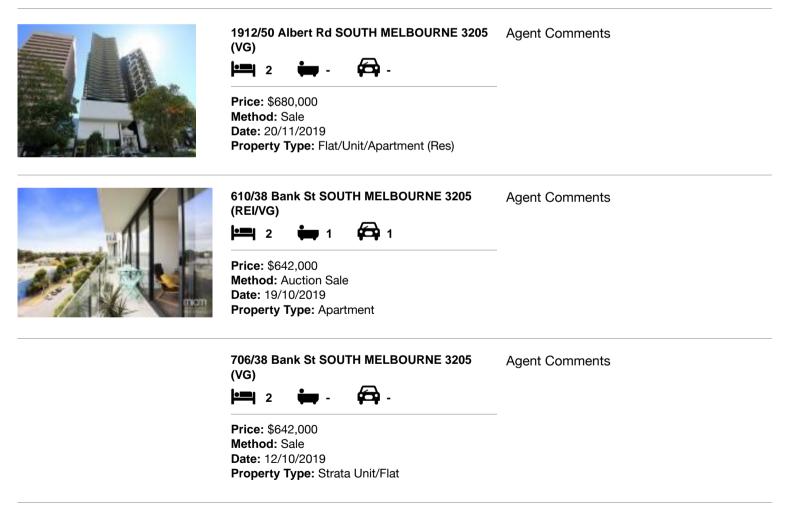

| Ado | dress of comparable property           | Price     | Date of sale |
|-----|----------------------------------------|-----------|--------------|
| 1   | 1912/50 Albert Rd SOUTH MELBOURNE 3205 | \$680,000 | 20/11/2019   |
| 2   | 610/38 Bank St SOUTH MELBOURNE 3205    | \$642,000 | 19/10/2019   |
| 3   | 706/38 Bank St SOUTH MELBOURNE 3205    | \$642,000 | 12/10/2019   |