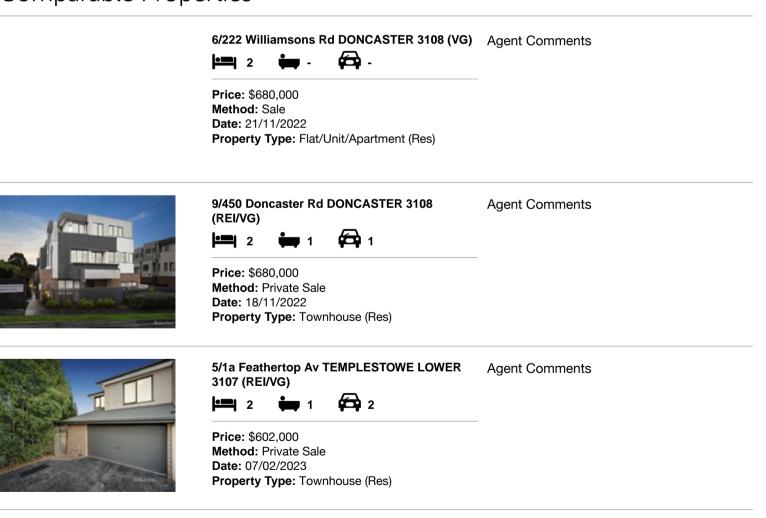

### Comparable property sales (\*Delete A or B below as applicable)

A\* These are the three properties sold within two kilometres of the property for sale in the last six months that the estate agent or agent's representative considers to be most comparable to the property for sale.

| Add | dress of comparable property              | Price     | Date of sale |
|-----|-------------------------------------------|-----------|--------------|
| 1   | 6/222 Williamsons Rd DONCASTER 3108       | \$680,000 | 21/11/2022   |
| 2   | 9/450 Doncaster Rd DONCASTER 3108         | \$680,000 | 18/11/2022   |
| 3   | 5/1a Feathertop Av TEMPLESTOWE LOWER 3107 | \$602,000 | 07/02/2023   |