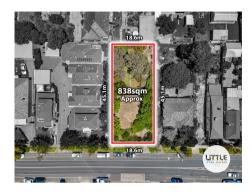

## Section 47AF of the Estate Agents Act 1980

| Property offered for sale                                                                                                                                                                                              |                                                                 |         |                                      |     |                              |             |    |       |        |        |     |                       |
|------------------------------------------------------------------------------------------------------------------------------------------------------------------------------------------------------------------------|-----------------------------------------------------------------|---------|--------------------------------------|-----|------------------------------|-------------|----|-------|--------|--------|-----|-----------------------|
| Address<br>Including suburb and<br>postcode                                                                                                                                                                            |                                                                 |         | 182 Darebin Road, Northcote Vic 3070 |     |                              |             |    |       |        |        |     |                       |
| Indicative selling price                                                                                                                                                                                               |                                                                 |         |                                      |     |                              |             |    |       |        |        |     |                       |
| For the meaning of this price see consumer.vic.gov.au/underquoting                                                                                                                                                     |                                                                 |         |                                      |     |                              |             |    |       |        |        |     |                       |
| Range bety                                                                                                                                                                                                             | \$2,150                                                         | ),000 & |                                      |     |                              | \$2,250,000 |    |       |        |        |     |                       |
| Median sale price                                                                                                                                                                                                      |                                                                 |         |                                      |     |                              |             |    |       |        |        |     |                       |
| Median pr                                                                                                                                                                                                              | dian price \$648,000                                            |         | 00                                   | Pro | operty Type                  | Unit        |    |       | Suburb | Northo | ote |                       |
| Period - From 31/07/2                                                                                                                                                                                                  |                                                                 | 31/07/2 | 023                                  | to  | 30/07/2024                   | 1           | Sc | ource | REIV   |        |     |                       |
| Comparable property sales (*Delete A or B below as applicable)                                                                                                                                                         |                                                                 |         |                                      |     |                              |             |    |       |        |        |     |                       |
| A* These are the three properties sold within two kilometres of the property for sale in the last six months that the estate agent or agent's representative considers to be most comparable to the property for sale. |                                                                 |         |                                      |     |                              |             |    |       |        |        |     |                       |
| Address of comparable property                                                                                                                                                                                         |                                                                 |         |                                      |     |                              |             |    |       |        | Price  |     | Date of sale          |
| 1                                                                                                                                                                                                                      |                                                                 |         |                                      |     |                              |             |    |       |        |        |     |                       |
| 2                                                                                                                                                                                                                      |                                                                 |         |                                      |     |                              |             |    |       |        |        |     |                       |
| 3                                                                                                                                                                                                                      |                                                                 |         |                                      |     |                              |             |    |       |        |        |     |                       |
| OR                                                                                                                                                                                                                     |                                                                 |         |                                      |     |                              |             |    |       |        |        |     |                       |
|                                                                                                                                                                                                                        |                                                                 |         |                                      |     | epresentativ<br>wo kilometre |             |    |       |        |        |     | e comparable<br>nths. |
|                                                                                                                                                                                                                        | This Statement of Information was prepared on: 31/07/2024 00:36 |         |                                      |     |                              |             |    |       |        |        |     |                       |

Indicative Selling Price \$2,150,000 - \$2,250,000 Median Unit Price 31/07/2023 - 30/07/2024: \$648,000