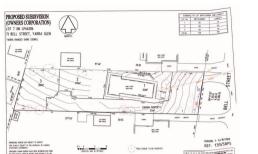

## Section 47AF of the Estate Agents Act 1980

| Property offered for sale                                                 |                                                                                                                                                                                                                     |                     |        |        |                  |              |  |
|---------------------------------------------------------------------------|---------------------------------------------------------------------------------------------------------------------------------------------------------------------------------------------------------------------|---------------------|--------|--------|------------------|--------------|--|
| Address Including suburb and postcode 71 Bell Street, Yarra Glen Vic 3775 |                                                                                                                                                                                                                     |                     |        |        |                  |              |  |
| Indicative selling price                                                  |                                                                                                                                                                                                                     |                     |        |        |                  |              |  |
| For the meaning of this price see consumer.vic.gov.au/underquoting        |                                                                                                                                                                                                                     |                     |        |        |                  |              |  |
| Range                                                                     | ange between \$590,000 & \$620,000                                                                                                                                                                                  |                     |        |        |                  |              |  |
| Median sale price                                                         |                                                                                                                                                                                                                     |                     |        |        |                  |              |  |
| Media                                                                     | an price \$701,500                                                                                                                                                                                                  | Property Type House | se     | Suburb | Yarra Glen       |              |  |
| Period                                                                    | - From 09/06/2019                                                                                                                                                                                                   | to 08/06/2020       | Source | REIV   |                  |              |  |
| Comparable property sales (*Delete A or B below as applicable)            |                                                                                                                                                                                                                     |                     |        |        |                  |              |  |
| <b>A*</b> -                                                               | These are the three properties sold within two kilometres of the property for sale in the last six months that the estate agent or agent's representative considers to be most comparable to the property for sale. |                     |        |        |                  |              |  |
| Addre                                                                     | ss of comparable proper                                                                                                                                                                                             | ty                  |        | Pr     | ice              | Date of sale |  |
| 1                                                                         |                                                                                                                                                                                                                     |                     |        |        |                  |              |  |
| 2                                                                         |                                                                                                                                                                                                                     |                     |        |        |                  |              |  |
| 3                                                                         |                                                                                                                                                                                                                     |                     |        |        |                  |              |  |
| OR                                                                        |                                                                                                                                                                                                                     |                     |        |        |                  |              |  |
| B*                                                                        | The estate agent or agent's representative reasonably believes that fewer than three comparable properties were sold within two kilometres of the property for sale in the last six months.                         |                     |        |        |                  |              |  |
|                                                                           | This Statement of Information was prepared on:                                                                                                                                                                      |                     |        |        | 09/06/2020 14:21 |              |  |