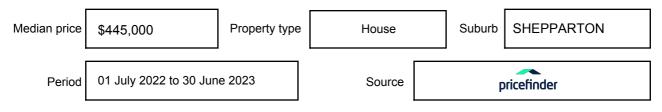

## **MEDIAN SALE PRICE**

## SHEPPARTON, VIC, 3630

Suburb Median Sale Price (House)

\$445,000

01 July 2022 to 30 June 2023

Provided by: pricefinder

#### Median sale price