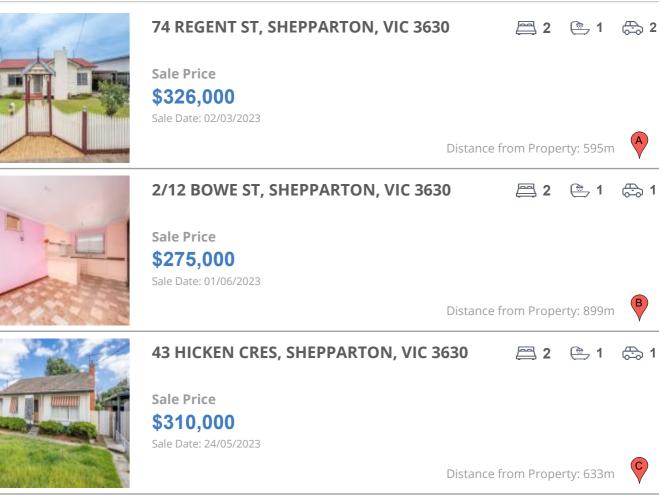

## **COMPARABLE PROPERTIES**

These are the three properties sold within five kilometres of the property for sale in the last 18 months that the estate agent or agent's representative considers to be most comparable to the property for sale.

#### **Comparable property sales**

These are the three properties sold within five kilometres of the property for sale in the last 18 months that the estate agent or agent's representative considers to be most comparable to the property for sale.

| Address of comparable property       | Price     | Date of sale |
|--------------------------------------|-----------|--------------|
| 74 REGENT ST, SHEPPARTON, VIC 3630   | \$326,000 | 02/03/2023   |
| 2/12 BOWE ST, SHEPPARTON, VIC 3630   | \$275,000 | 01/06/2023   |
| 43 HICKEN CRES, SHEPPARTON, VIC 3630 | \$310,000 | 24/05/2023   |