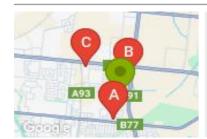

### **COMPARABLE PROPERTIES**

These are the three properties sold within two kilometres of the property for sale in the last six months that the estate agent or agents representative considers to be most comparable to the property for sale.

8 ASTRA AVE, TRUGANINA, VIC 3029

Sale Price

\$665,000

Sale Date: 03/10/2024

Distance from Property: 682m

19 LITORIA DR, TRUGANINA, VIC 3029

Sale Price

\$656,000

Sale Date: 01/10/2024

Distance from Property: 623m

60 VIBRANDIA WAY, TRUGANINA, VIC 3029

Sale Price

\$645,000

Sale Date: 12/08/2024

Distance from Property: 1.2km

#### Comparable property sales

These are the three properties sold within two kilometres of the property for sale in the last six months that the estate agent or agents representative considers to be most comparable to the property for sale.

| Address of comparable property        | Price     | Date of sale |
|---------------------------------------|-----------|--------------|
| 8 ASTRA AVE, TRUGANINA, VIC 3029      | \$665,000 | 03/10/2024   |
| 19 LITORIA DR, TRUGANINA, VIC 3029    | \$656,000 | 01/10/2024   |
| 60 VIBRANDIA WAY, TRUGANINA, VIC 3029 | \$645,000 | 12/08/2024   |