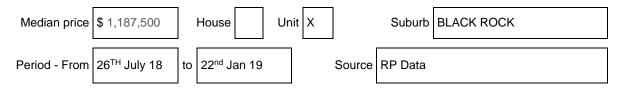

ode

11A Champion Street, Black Rock

### Indicative selling price

| For the meaning of this price see consumer.vic.gov.au/underquoting (*Delete single price or range as applicable) |  |                  |             |   |             |  |  |
|------------------------------------------------------------------------------------------------------------------|--|------------------|-------------|---|-------------|--|--|
| Single price                                                                                                     |  | or range between | \$1,700,000 | & | \$1,800,000 |  |  |
| Madian agle price                                                                                                |  | -                |             |   |             |  |  |

### Median sale price



#### **Comparable property sales**

A These are the three properties sold within two kilometres of the property for sale in the last six months that the estate agent or agent's representative considers to be most comparable to the property for sale.

| Address of comparable property           | Price        | Date of sale |
|------------------------------------------|--------------|--------------|
| 1. 23A Cooke Street Sandringham VIC 3191 | \$ 1,810,000 | 20 Oct 2018  |
| 2. 8A College Grove Black Rock VIC 3193  | \$ 1,780,000 | 12 Oct 2018  |
| 3. 1/132A Bluff Road Black Rock VIC 3193 | \$ 1,700,000 | 03 Oct 2018  |