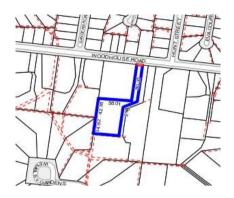

## Single residential property located in the Melbourne metropolitan area

| Section 47                                  |                          |                                     |               |       |             |       |            | AF of the Estate Agents Act 1980 |                               |    |              |   |
|---------------------------------------------|--------------------------|-------------------------------------|---------------|-------|-------------|-------|------------|----------------------------------|-------------------------------|----|--------------|---|
| Property offer                              | ed for s                 | sale                                |               |       |             |       |            |                                  |                               |    |              |   |
| Address<br>Including suburb and<br>postcode |                          | 88 Woodhouse Road, Donvale Vic 3111 |               |       |             |       |            |                                  |                               |    |              |   |
| Indicative sell                             | ing pri                  | се                                  |               |       |             |       |            |                                  |                               |    |              |   |
| For the meaning                             | of this p                | orice see o                         | cons          | umer  | .vic.gov.   | au/un | derquoting |                                  |                               |    |              |   |
| Range betwee                                | ange between \$1,590,000 |                                     | &             |       | \$1,690,000 |       |            |                                  |                               |    |              |   |
| Median sale p                               | rice                     |                                     |               |       |             |       |            |                                  |                               |    |              |   |
| Median price                                | \$1,317,                 | 500                                 | Hous          | se    | Х           | Unit  |            |                                  | Suburb                        | Do | nvale        |   |
| Period - From 01/10/2018                    |                          | 018                                 | to 31/12/2018 |       |             |       | Source     | /                                |                               |    |              |   |
| Comparable p                                | roperty                  | / sales (*                          | 'Dele         | ete A | or B b      | elow  | as applica | able)                            |                               |    |              |   |
| months                                      |                          | estate aç                           |               |       |             |       |            | •                                | perty for sale<br>be most cor |    |              |   |
| Address of comparable property              |                          |                                     |               |       |             |       |            |                                  | Price                         |    | Date of sale |   |
| 1                                           |                          |                                     |               |       |             |       |            |                                  |                               |    |              |   |
| 2                                           |                          |                                     |               |       |             |       |            |                                  |                               |    |              |   |
| 3                                           |                          |                                     |               |       |             |       |            |                                  |                               |    |              |   |
|                                             |                          |                                     |               |       |             |       |            |                                  |                               |    |              | • |