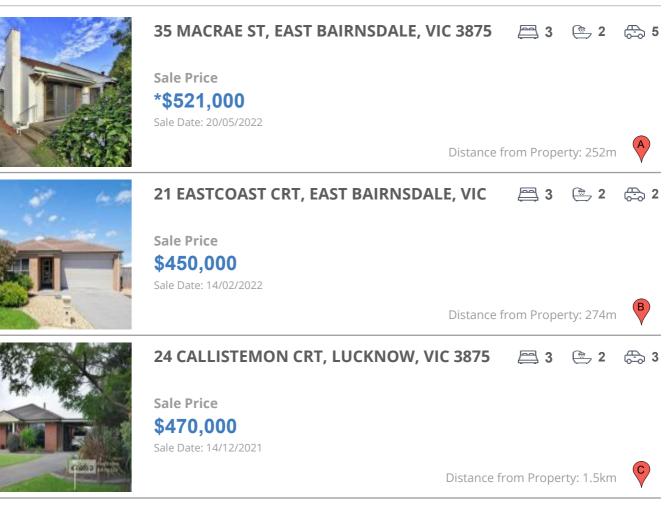

## **COMPARABLE PROPERTIES**

These are the three properties sold within five kilometres of the property for sale in the last 18 months that the estate agent or agent's representative considers to be most comparable to the property for sale.

### **Comparable property sales**

These are the three properties sold within five kilometres of the property for sale in the last 18 months that the estate agent or agent's representative considers to be most comparable to the property for sale.

| Address of comparable property              | Price      | Date of sale |
|---------------------------------------------|------------|--------------|
| 35 MACRAE ST, EAST BAIRNSDALE, VIC 3875     | *\$521,000 | 20/05/2022   |
| 21 EASTCOAST CRT, EAST BAIRNSDALE, VIC 3875 | \$450,000  | 14/02/2022   |
| 24 CALLISTEMON CRT, LUCKNOW, VIC 3875       | \$470,000  | 14/12/2021   |