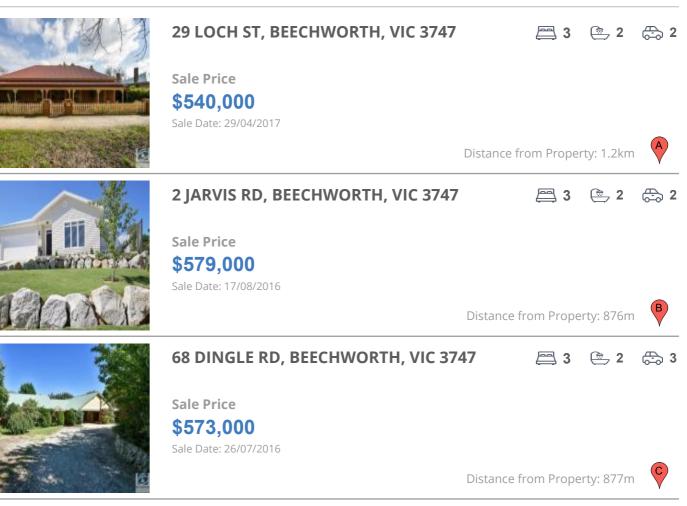

## **COMPARABLE PROPERTIES**

These are the three properties sold within five kilometres of the property for sale in the last 18 months that the estate agent or agent's representative considers to be most comparable to the property for sale.

### **Comparable property sales**

These are the three properties sold within five kilometres of the property for sale in the last 18 months that the estate agent or agent's representative considers to be most comparable to the property for sale.

| Address of comparable property     | Price     | Date of sale |
|------------------------------------|-----------|--------------|
| 29 LOCH ST, BEECHWORTH, VIC 3747   | \$540,000 | 29/04/2017   |
| 2 JARVIS RD, BEECHWORTH, VIC 3747  | \$579,000 | 17/08/2016   |
| 68 DINGLE RD, BEECHWORTH, VIC 3747 | \$573,000 | 26/07/2016   |