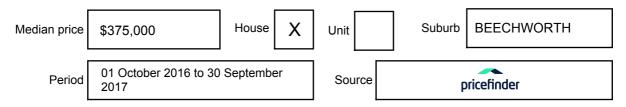

## **MEDIAN SALE PRICE**

## **BEECHWORTH, VIC, 3747**

Suburb Median Sale Price (House)

\$375,000

01 October 2016 to 30 September 2017

Provided by: pricefinder