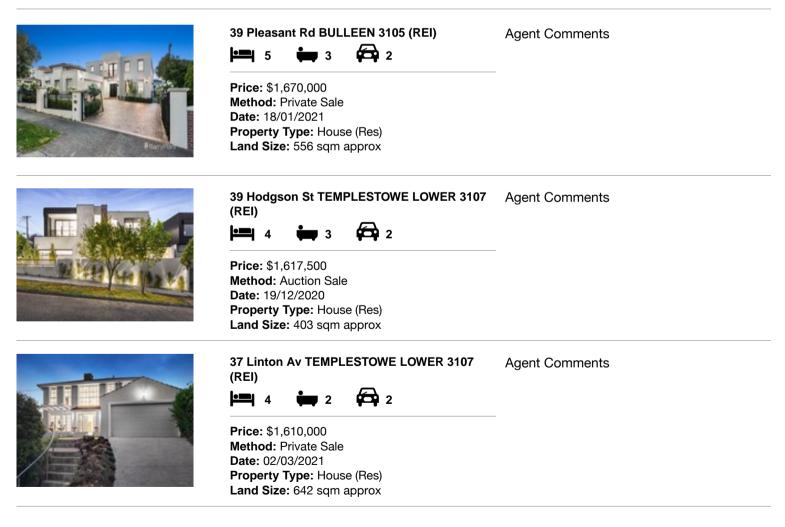

## Comparable property sales (\*Delete A or B below as applicable)

A\* These are the three properties sold within two kilometres of the property for sale in the last six months that the estate agent or agent's representative considers to be most comparable to the property for sale.

| Add | dress of comparable property         | Price       | Date of sale |
|-----|--------------------------------------|-------------|--------------|
| 1   | 39 Pleasant Rd BULLEEN 3105          | \$1,670,000 | 18/01/2021   |
| 2   | 39 Hodgson St TEMPLESTOWE LOWER 3107 | \$1,617,500 | 19/12/2020   |
| 3   | 37 Linton Av TEMPLESTOWE LOWER 3107  | \$1,610,000 | 02/03/2021   |

# **Comparable Properties**

Account - Parkes Property | P: 9840 1111 | F: 9840 1570

The information contained herein is to be used as a guide only. Although every care has been taken in the preparation of the information, we stress that particulars herein are for information only and do not constitute representations by the Owners or Agent. Sales data is provided as a guide to market activity, and we do not necessarily claim to have acted as the selling agent in these transactions.