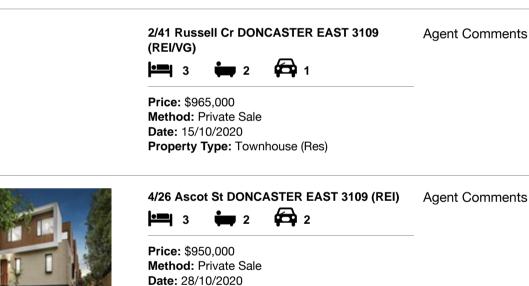

| Add | dress of comparable property        | Price     | Date of sale |
|-----|-------------------------------------|-----------|--------------|
| 1   | 2/41 Russell Cr DONCASTER EAST 3109 | \$965,000 | 15/10/2020   |
| 2   | 4/26 Ascot St DONCASTER EAST 3109   | \$950,000 | 28/10/2020   |
| 3   | 1/29-31 Thea Gr DONCASTER EAST 3109 | \$878,000 | 24/10/2020   |