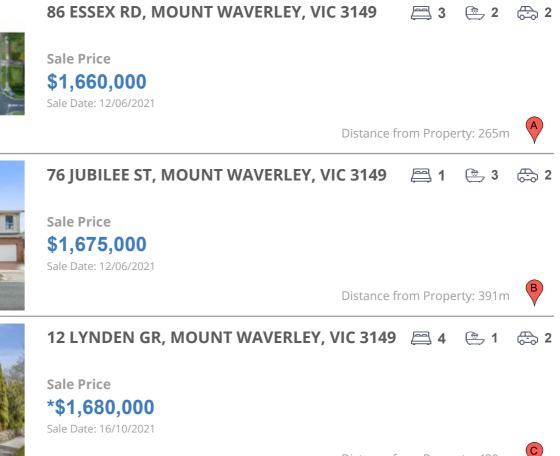

# **COMPARABLE PROPERTIES**

These are the three properties sold within two kilometres of the property for sale in the last six months that the estate agent or

Distance from Property: 430m

agent's representative considers to be most comparable to the property for sale.

### **Comparable property sales**

These are the three properties sold within two kilometres of the property for sale in the last six months that the estate agent or agent's representative considers to be most comparable to the property for sale.

| Address of comparable property          | Price        | Date of sale |
|-----------------------------------------|--------------|--------------|
| 86 ESSEX RD, MOUNT WAVERLEY, VIC 3149   | \$1,660,000  | 12/06/2021   |
| 76 JUBILEE ST, MOUNT WAVERLEY, VIC 3149 | \$1,675,000  | 12/06/2021   |
| 12 LYNDEN GR, MOUNT WAVERLEY, VIC 3149  | *\$1,680,000 | 16/10/2021   |