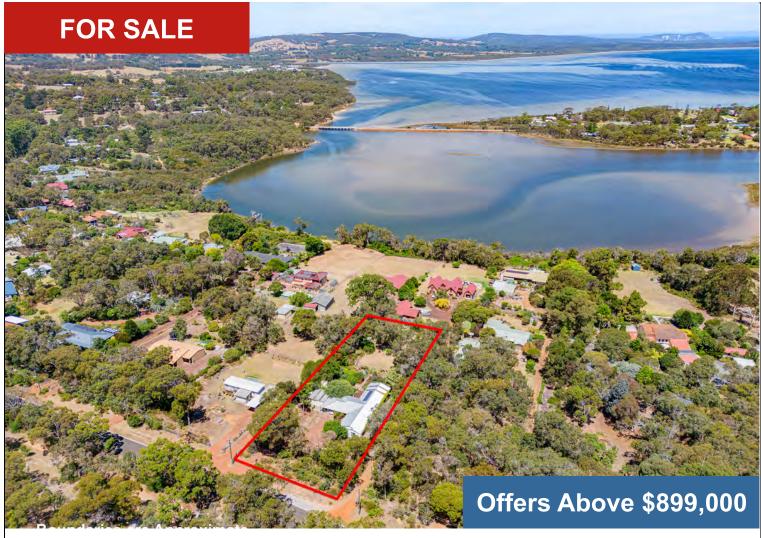

# 17 SHELL BAY ROAD, LOWER KING

# NATURAL SANCTUARY EMBODIES TRANQUILITY

- Spacious family home with fabulous river and harbour views
- · Rendered brick; impressive indoor and outdoor living spaces
- Carport, powered shed-workshop, solar panels, water tank, bore
- Enchanting lifestyle block, lush gardens, fruit trees, natives, birds
- Near fishing, boating, few minutes to Grammar, easy commute

# Specification

| Asking Price  | Offers Above \$899,000 | Land Size                    | 4045.00 m2               |
|---------------|------------------------|------------------------------|--------------------------|
| Bedrooms      | 4                      | Frontage                     | See Certificate of Title |
| Bathrooms     | 2                      | Restrictive Covenants        | See Certificate of Title |
| Toilets       | 2                      | Zoning                       | R5                       |
| Parking       | 2                      | School Zone                  | Flinder Park PS & ASHS   |
| Sheds         | Double Garage          | Sewer                        | Septic Tanks             |
| HWS           | Electric               | Water                        | Scheme Drinking Water    |
| Solar         | Yes                    | Internet Connection          | NBN Available            |
| Council Rates | \$2,604.89             | <b>Building Construction</b> | Brick Veneer & Zinc      |
| Water Rates   | \$275.72               | Insulation                   | Yes                      |
| Strata Levies | N/A                    | Built/Builder                | Approx 1981              |
| Weekly Rent   | \$500 - \$530 per week | BAL Assessment               | N/A                      |
| Lease Expiry  | N/A                    | Items not included           | N/A                      |