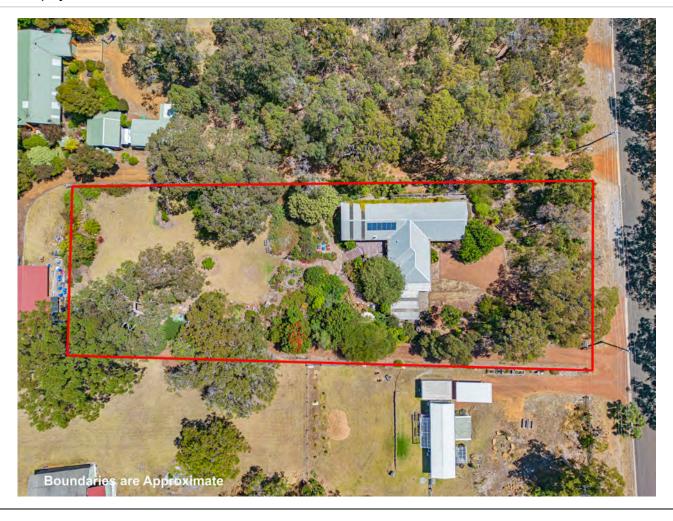

# 17 SHELL BAY ROAD, LOWER KING

# NATURAL SANCTUARY EMBODIES TRANQUILITY

- Spacious family home with fabulous river and harbour views
- · Rendered brick; impressive indoor and outdoor living spaces
- Carport, powered shed-workshop, solar panels, water tank, bore
- Enchanting lifestyle block, lush gardens, fruit trees, natives, birds
- Near fishing, boating, few minutes to Grammar, easy commute

Lee Stonell 0409 684 653 0898414022

lee@merrifield.com.au

4045 m<sup>2</sup>