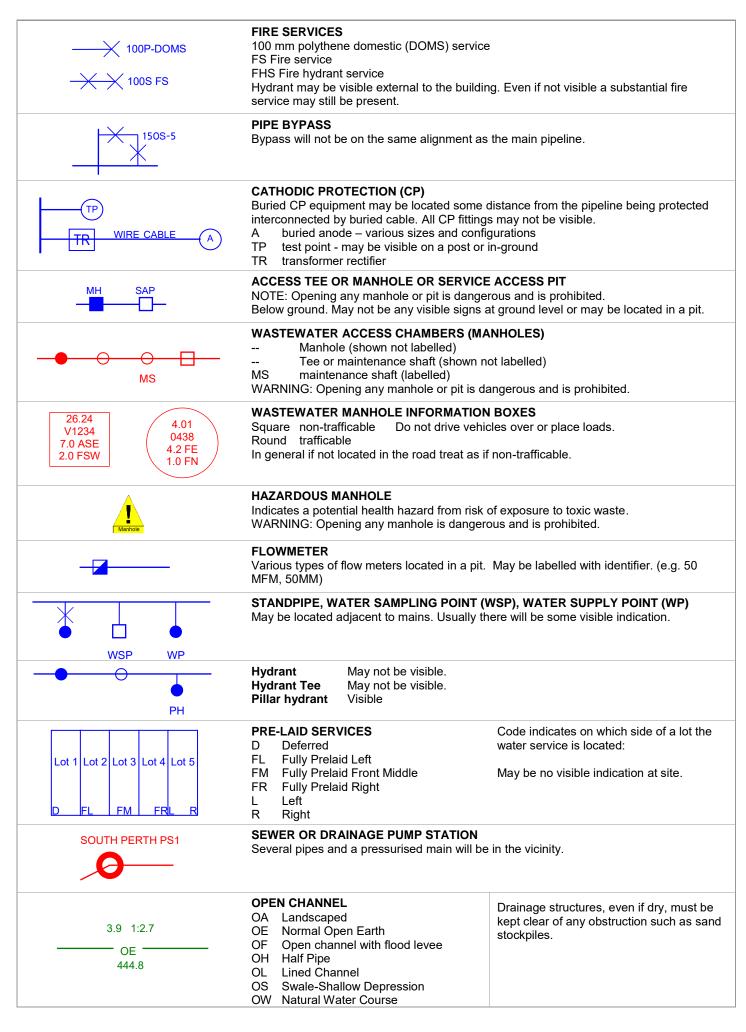

ipes are not physical attributes. These are Water Corporation use only. **CONCRETE ENCASEMENT, SLEEVING AND TUNNELS CONC ENC** May be in different forms: steel, poured concrete, box sections, slabs. 100S SL 150P 150AC 5.0 20. 225SU **CHANGE INDICATOR ARROW** Indicates a change in pipe type or size. e.g. 150mm diameter PVC to 150mm diameter asbestos cement (AC). 150AC 150AC **PIPE OVERPASS** The overpass symbol indicates the shallower of the two pipes. **VALVES** 150DAV 250PRV Many different valve types are in use. Valve may be in a pit or have a visible valve cover. There may be no surface indication. Valves may be shallower than the main or offset from it. e.g. A scour valve (SC) may 100SC have a pipe coming away from main pipeline on the opposite side to that indicated on the plan.













# WARNING

Telstra plans and location information conform to Quality Level "D" of the Australian Standard AS 5488-Classification of Subsurface Utility Information.

As such, Telstra supplied location information is indicative only. Spatial accuracy is not applicable to Quality Level D.

Refer to AS 5488 for further details. The exact position of Telstra assets can only be validated by physically exposing it.

Telstra does not warrant or hold out that its plans are accurate and accepts no responsibility for any inaccuracy.

Further on site investigation is required to validate the exact location of Telstra plant prior to commencing construction work.

A Certified Locating Organisation is an essential part of the process to validate the exact location of Telstra assets and to ensure