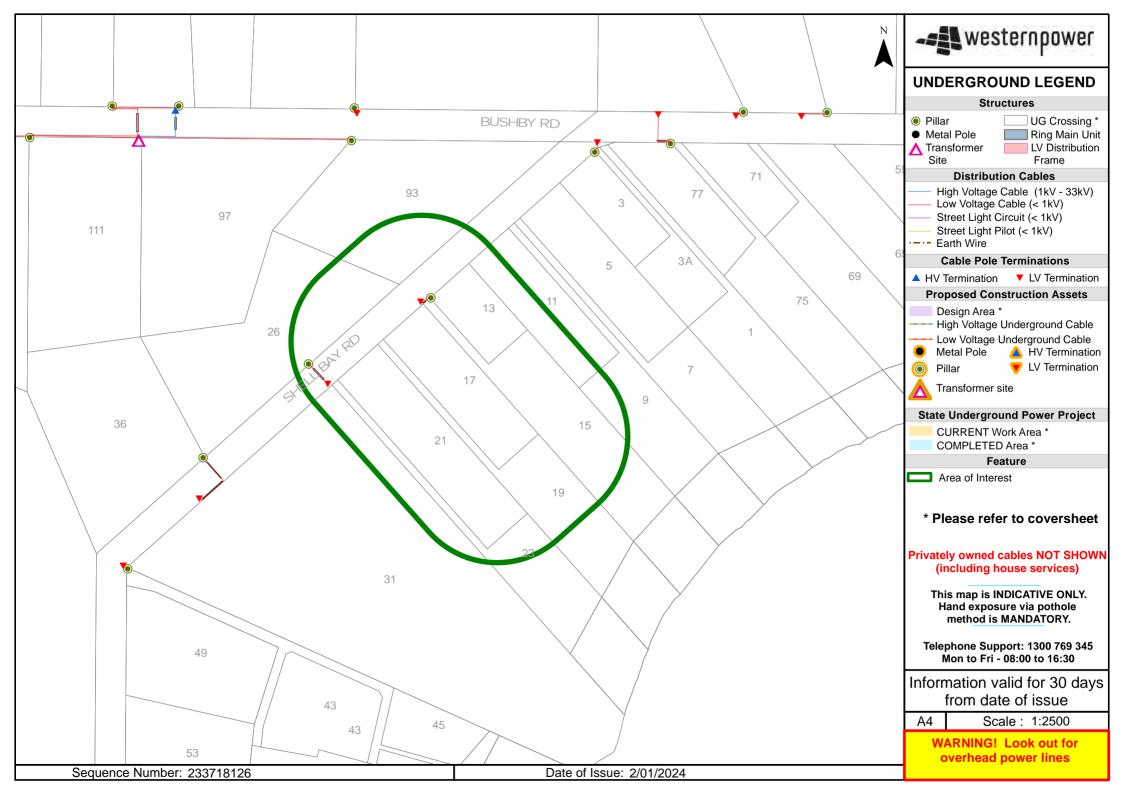

# 17 SHELL BAY ROAD, LOWER KING

SKETCH OF LAND: 1532-296 (57/D56632)

PREVIOUS TITLE: 1329-58

PROPERTY STREET ADDRESS: 17 SHELL BAY RD, LOWER KING.

LOCAL GOVERNMENT AUTHORITY: CITY OF ALBANY

**AUSTRALIA** 

1532