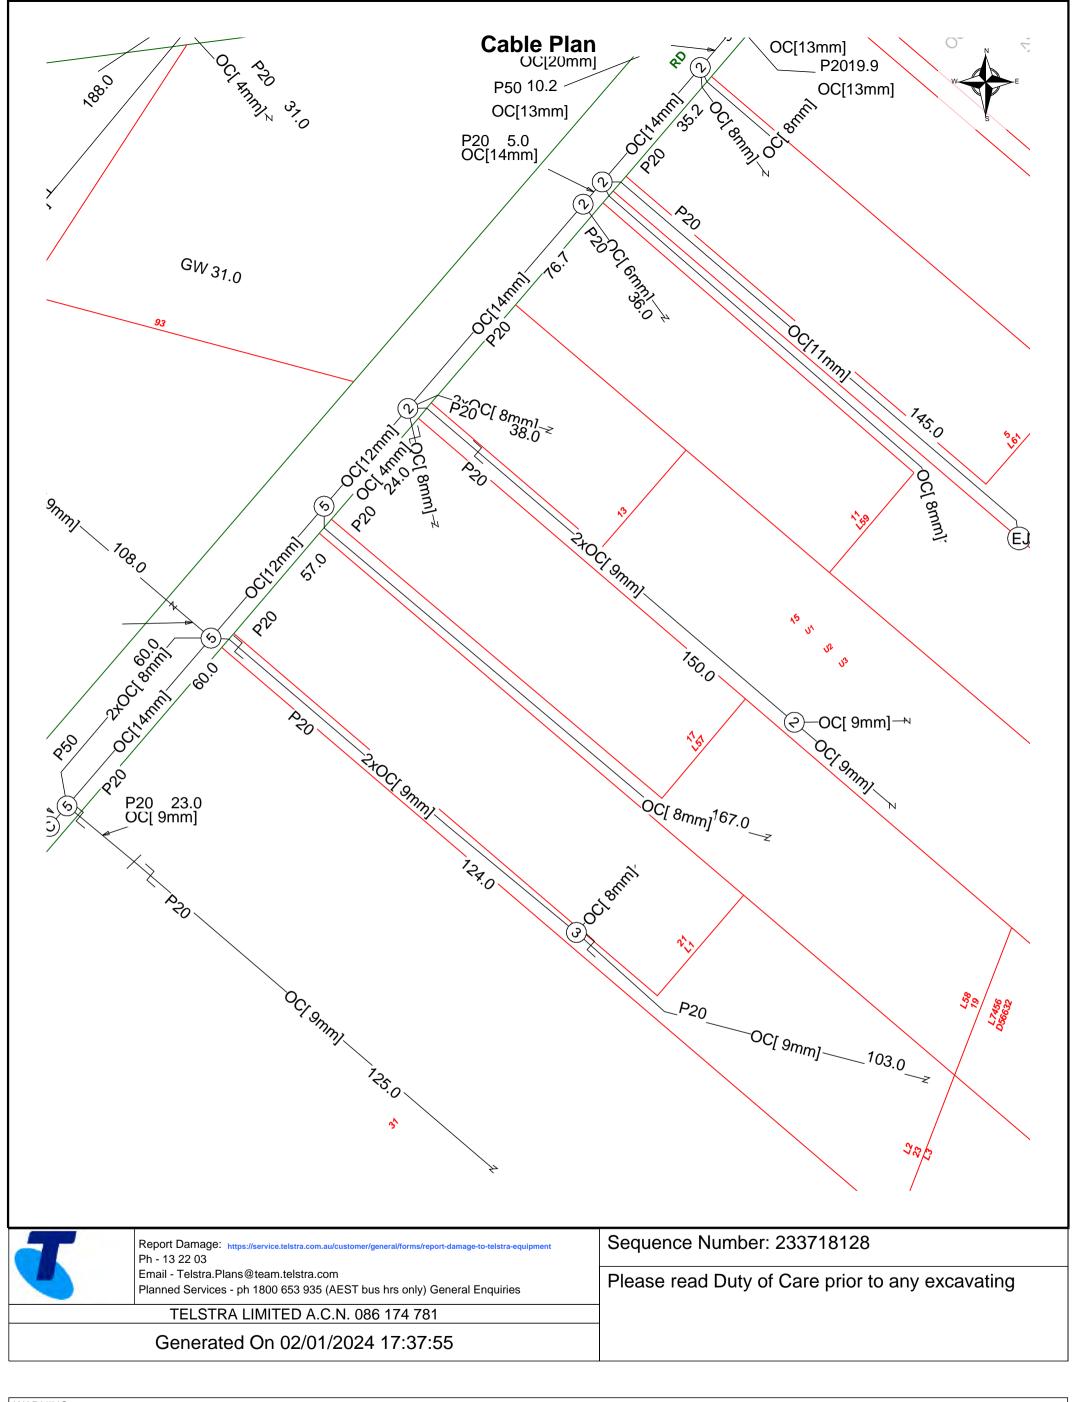

SKETCH OF LAND: 1532-296 (57/D56632)

PREVIOUS TITLE: 1329-58

PROPERTY STREET ADDRESS: 17 SHELL BAY RD, LOWER KING.

LOCAL GOVERNMENT AUTHORITY: CITY OF ALBANY

**AUSTRALIA** 

1532