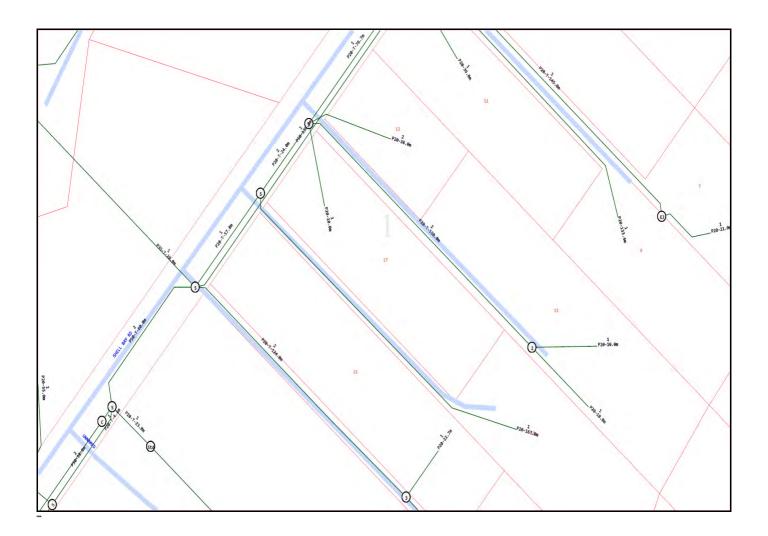

SKETCH OF LAND: 1532-296 (57/D56632)

PREVIOUS TITLE: 1329-58

PROPERTY STREET ADDRESS: 17 SHELL BAY RD, LOWER KING.

LOCAL GOVERNMENT AUTHORITY: CITY OF ALBANY

**AUSTRALIA** 

1532