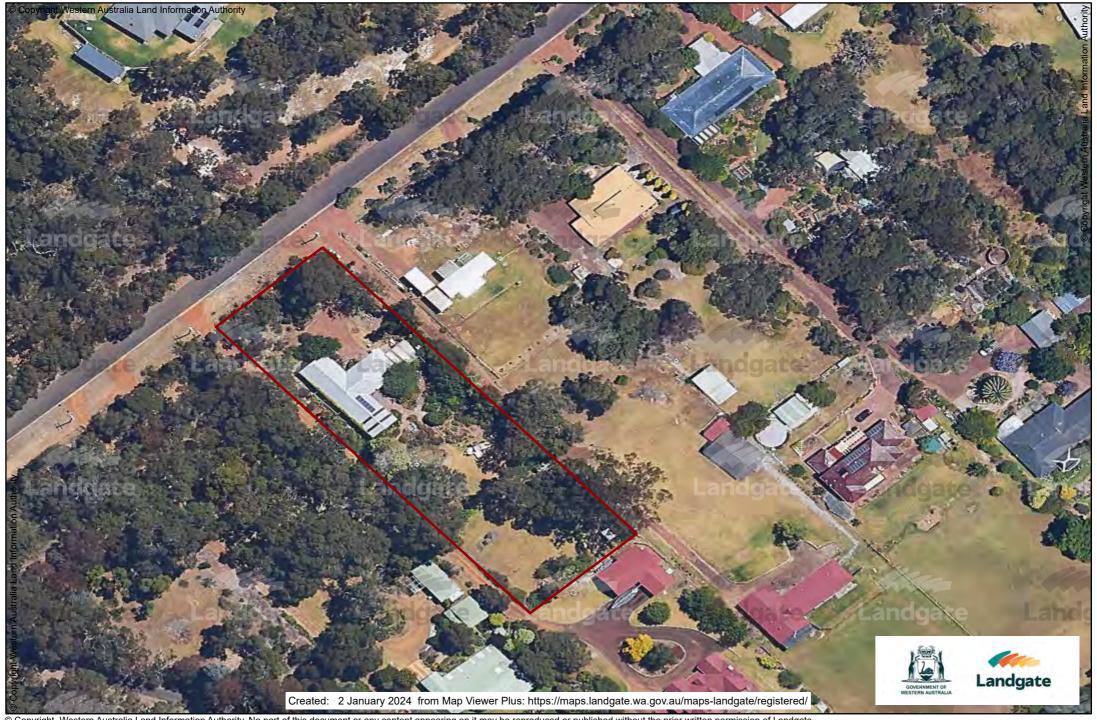

# 17 SHELL BAY ROAD, LOWER KING

# NATURAL SANCTUARY EMBODIES TRANQUILITY

- Spacious family home with fabulous river and harbour views
- · Rendered brick; impressive indoor and outdoor living spaces
- Carport, powered shed-workshop, solar panels, water tank, bore
- Enchanting lifestyle block, lush gardens, fruit trees, natives, birds
- Near fishing, boating, few minutes to Grammar, easy commute

Lee Stonell 0409 684 653 0898414022

lee@merrifield.com.au

4045 m<sup>2</sup>