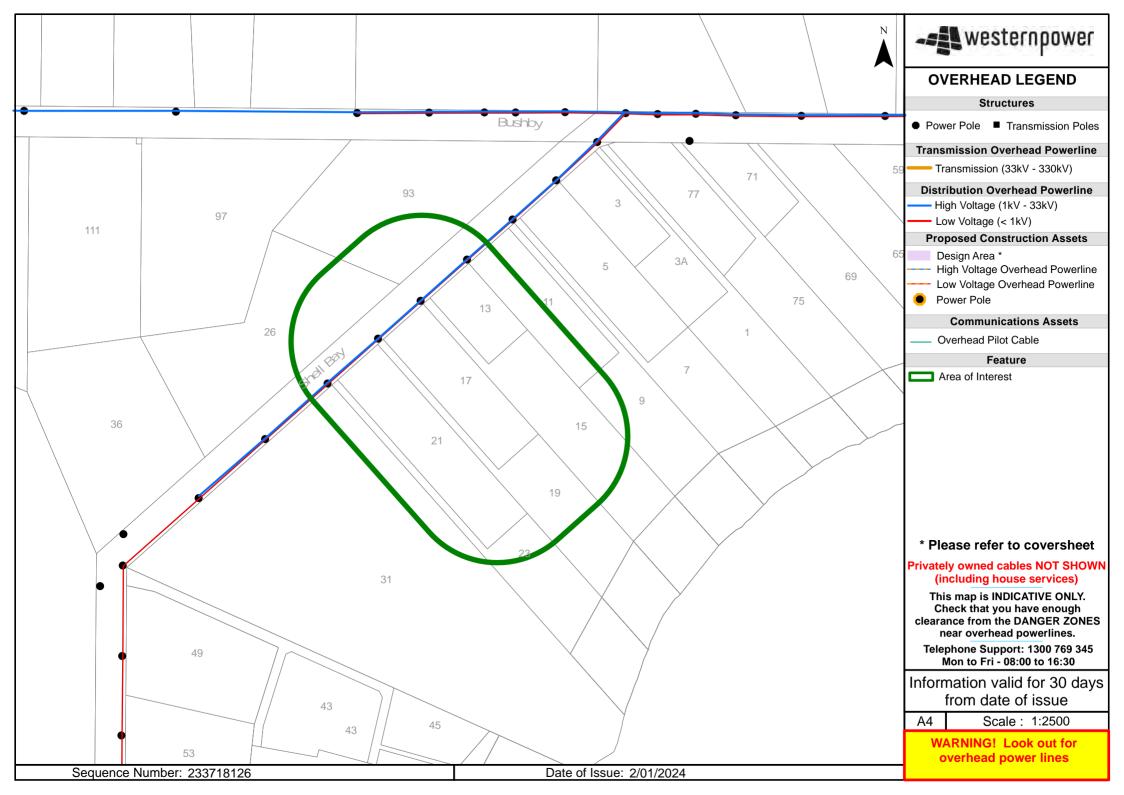

# 17 SHELL BAY ROAD, LOWER KING

SKETCH OF LAND: 1532-296 (57/D56632)

PREVIOUS TITLE: 1329-58

PROPERTY STREET ADDRESS: 17 SHELL BAY RD, LOWER KING.

LOCAL GOVERNMENT AUTHORITY: CITY OF ALBANY

**AUSTRALIA** 

1532