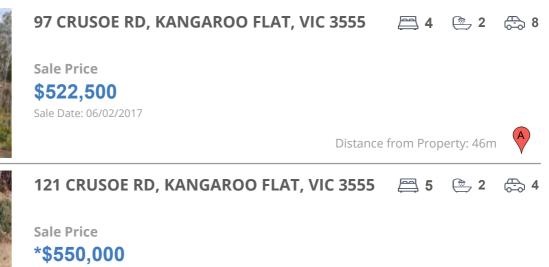

## **COMPARABLE PROPERTIES**

The estate agent or agent's representative reasonably believes that fewer than three comparable properties were sold within five kilometres of the property for sale in the last 18 months.

### **Comparable property sales**

The estate agent or agent's representative reasonably believes that fewer than three comparable properties were sold within five kilometres of the property for sale in the last 18 months.

| Address of comparable property         | Price      | Date of sale |
|----------------------------------------|------------|--------------|
| 97 CRUSOE RD, KANGAROO FLAT, VIC 3555  | \$522,500  | 06/02/2017   |
| 121 CRUSOE RD, KANGAROO FLAT, VIC 3555 | *\$550,000 | 14/09/2017   |