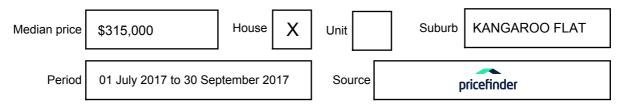

**MEDIAN SALE PRICE** 

# **KANGAROO FLAT, VIC, 3555**

Suburb Median Sale Price (House)

\$315,000

01 July 2017 to 30 September 2017

Provided by: pricefinder

#### Median sale price