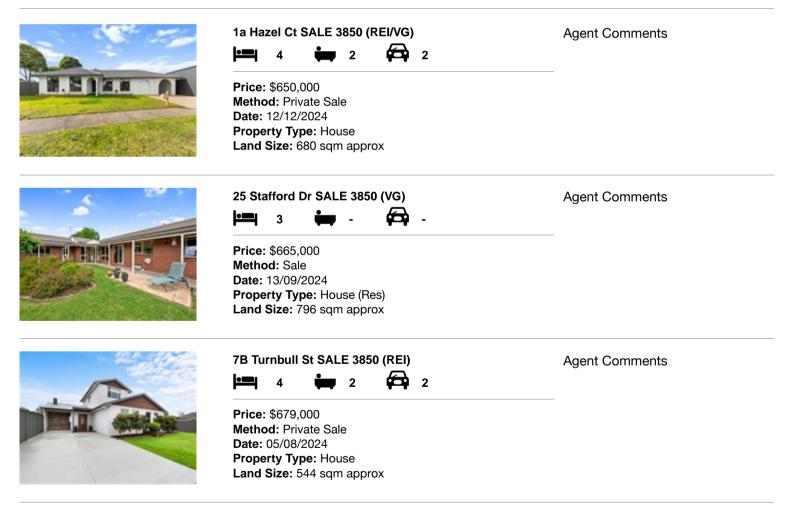

#### Comparable property sales (\*Delete A or B below as applicable)

A\* These are the three properties sold within five kilometres of the property for sale in the last 18 months that the estate agent or agent's representative considers to be most comparable to the property for sale.

| Ad | dress of comparable property | Price     | Date of sale |
|----|------------------------------|-----------|--------------|
| 1  | 1a Hazel Ct SALE 3850        | \$650,000 | 12/12/2024   |
| 2  | 25 Stafford Dr SALE 3850     | \$665,000 | 13/09/2024   |
| 3  | 7B Turnbull St SALE 3850     | \$679,000 | 05/08/2024   |

## **Comparable Properties**