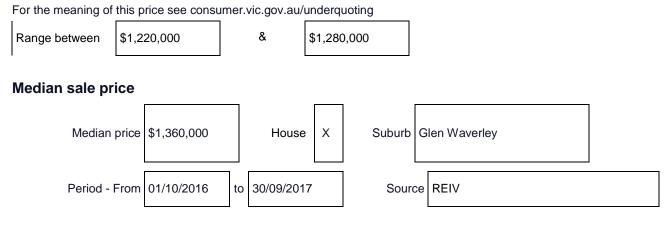

# **STATEMENT OF INFORMATION** Single residential property located in the Melbourne metropolitan area.

# Sections 47AF of the Estate Agents Act 1980

# Property offered for sale

Address Including suburb and 28 Durward Avenue, Glen Waverley postcode

# Indicative selling price



#### **Comparable property sales**

These are the three properties sold within two kilometres of the property for sale in the last six months that the estate agent or agent's representative considers to be most comparable to the property for sale.

| Address of comparable property |                                    | Price       | Date of sale |
|--------------------------------|------------------------------------|-------------|--------------|
| 1                              | 24 Owens Ave, Glen Waverley 3150   | \$1,250,000 | 01/07//2017  |
| 2                              | 22 Vermont St, Glen Waverley 3150  | \$1,240,000 | 05/09/2017   |
| 3                              | 16 Durward Ave, Glen Waverley 3150 | \$1,290,000 | 15/09/2017   |

Property data source: REIV propertydata.com