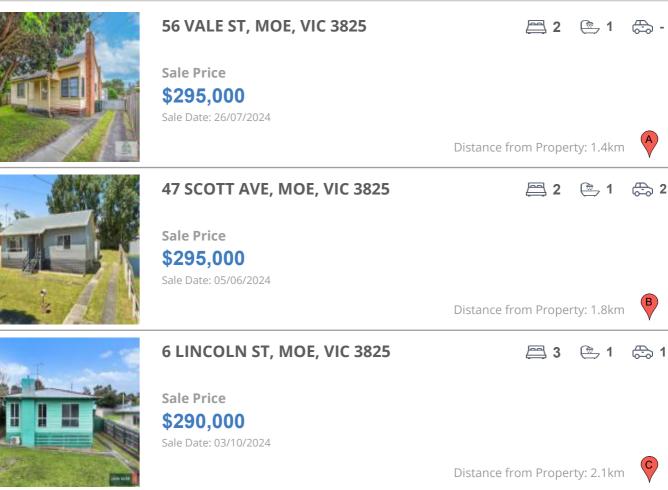

## **COMPARABLE PROPERTIES**

These are the three properties sold within five kilometres of the property for sale in the last 18 months that the estate agent or agents representative considers to be most comparable to the property for sale.

| Address of comparable property | Price     | Date of sale |
|--------------------------------|-----------|--------------|
| 56 VALE ST, MOE, VIC 3825      | \$295,000 | 26/07/2024   |
| 47 SCOTT AVE, MOE, VIC 3825    | \$295,000 | 05/06/2024   |
| 6 LINCOLN ST, MOE, VIC 3825    | \$290,000 | 03/10/2024   |