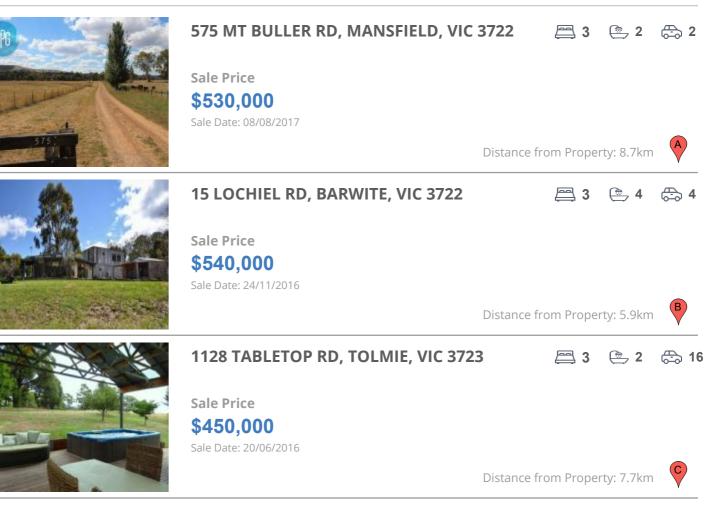

#### **Comparable property sales**

These are the three properties sold within five kilometres of the property for sale in the last 18 months that the estate agent or agent's representative considers to be most comparable to the property for sale.

| Address of comparable property        | Price     | Date of sale |
|---------------------------------------|-----------|--------------|
| 575 MT BULLER RD, MANSFIELD, VIC 3722 | \$530,000 | 08/08/2017   |
| 15 LOCHIEL RD, BARWITE, VIC 3722      | \$540,000 | 24/11/2016   |
| 1128 TABLETOP RD, TOLMIE, VIC 3723    | \$450,000 | 20/06/2016   |