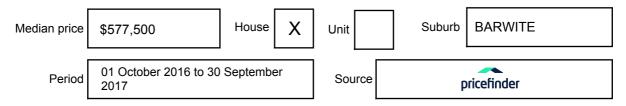

## **MEDIAN SALE PRICE**

## BARWITE, VIC, 3722

Suburb Median Sale Price (House)

\$577,500

01 October 2016 to 30 September 2017

Provided by: pricefinder