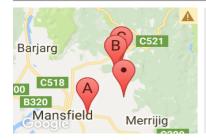

#### **Comparable property sales**

These are the three properties sold within five kilometres of the property for sale in the last 18 months that the estate agent or agent's representative considers to be most comparable to the property for sale.

| Address of comparable property        | Price     | Date of sale |
|---------------------------------------|-----------|--------------|
| 575 MT BULLER RD, MANSFIELD, VIC 3722 | \$530,000 | 08/08/2017   |
| 15 LOCHIEL RD, BARWITE, VIC 3722      | \$540,000 | 24/11/2016   |
| 1128 TABLETOP RD, TOLMIE, VIC 3723    | \$450,000 | 20/06/2016   |