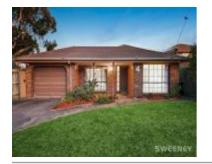

## 4 CLEMENT CRT, ALTONA MEADOWS, VIC

Sale Price

\*\$800,000

Sale Date: 30/11/2023

Distance from Property: 321m

## 17 REBECCA CRES, ALTONA MEADOWS, VIC

Sale Price

\$785,000

Sale Date: 12/10/2023

Distance from Property: 1.2km

# 3 MUNRO CRT, ALTONA MEADOWS, VIC 3028 🕮 4

Sale Price

\$760.000

Sale Date: 21/11/2023

Distance from Property: 717m

| Address of comparable property            | Price      | Date of sale |
|-------------------------------------------|------------|--------------|
| 4 CLEMENT CRT, ALTONA MEADOWS, VIC 3028   | *\$800,000 | 30/11/2023   |
| 17 REBECCA CRES, ALTONA MEADOWS, VIC 3028 | \$785,000  | 12/10/2023   |
| 3 MUNRO CRT, ALTONA MEADOWS, VIC 3028     | \$760,000  | 21/11/2023   |