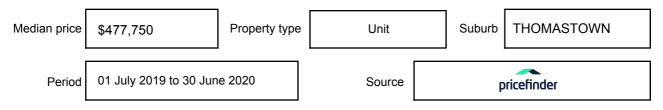

ay be expressed as a single price, or as a price range with the difference between the upper and lower amounts not more than 10% of the lower amount.

This Statement of Information must be provided to a prospective buyer within two business days of a request and displayed at any open for inspection for the property for sale.

It is recommended that the address of the property being offered for sale be checked at

services.land.vic.gov.au/landchannel/content/addressSearch before being entered in this Statement of Information.

#### Property offered for sale

Address Including suburb and postcode

7/91 DALTON ROAD, THOMASTOWN, VIC 3074

#### Indicative selling price

For the meaning of this price see consumer.vic.gov.au/underquoting

Price Range:

390,000 to 410,000

#### Median sale price



#### **Comparable property sales**

The estate agent or agent's representative reasonably believes that fewer than three comparable properties were sold within two kilometres of the property for sale in the last six months.

This Statement of Information was prepared on: