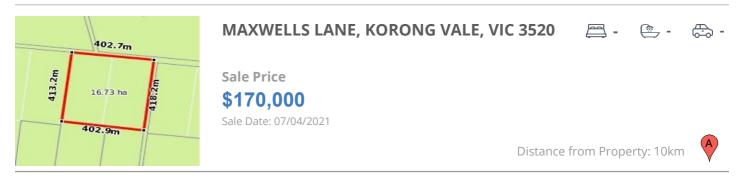

| Address of comparable property       | Price     | Date of sale |
|--------------------------------------|-----------|--------------|
| MAXWELLS LANE, KORONG VALE, VIC 3520 | \$170,000 | 07/04/2021   |