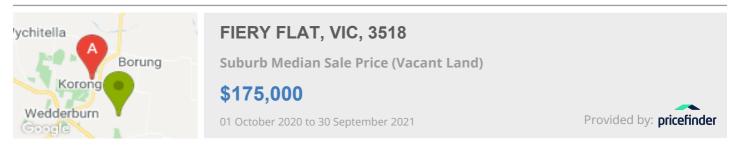

#### Median sale price

| Median price | \$175,000                     | Property type | Other  | Suburb      | FIERY FLAT |
|--------------|-------------------------------|---------------|--------|-------------|------------|
| Period       | 01 October 2020 to 30<br>2021 | September     | Source | pricefinder |            |