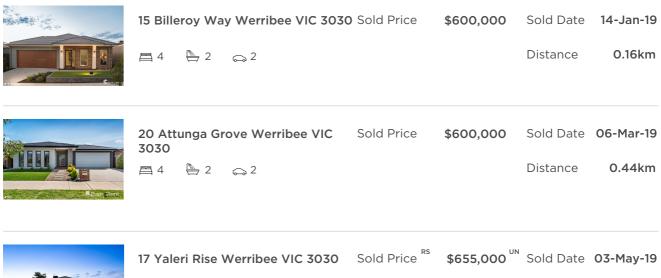

# **Comparable Property Sales**

These are the three properties sold within two kilometres of the property for sale in the last 6 months that the estate agent or agent's representative considers to be most comparable to the property for sale.

🛱 4 👆 2 🞧 2

Distance 0.61km

RS = Recent sale UN = Undisclosed Sale

**DISCLAIMER** Whilst all reasonable effort is made to ensure the information in this publication is current, CoreLogic does not warrant the accuracy or completeness of the data and information contained in this publication and to the full extent not prohibited by law excludes all for any loss or damage arising in connection with the data and information contained in this publication.