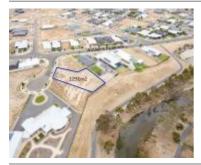

## 11 DELLAR CRESCENT, HORSHAM, VIC

**Indicative Selling Price** 

For the meaning of this price see consumer.vic.au/underquoting

\$195,000

**Single Price:** 

Provided by: Andrew Seers , Ray White Horsham

## Property offered for sale

|           | Address    |
|-----------|------------|
| Including | suburb and |
|           | postcode   |

11 DELLAR CRESCENT, HORSHAM, VIC 3400