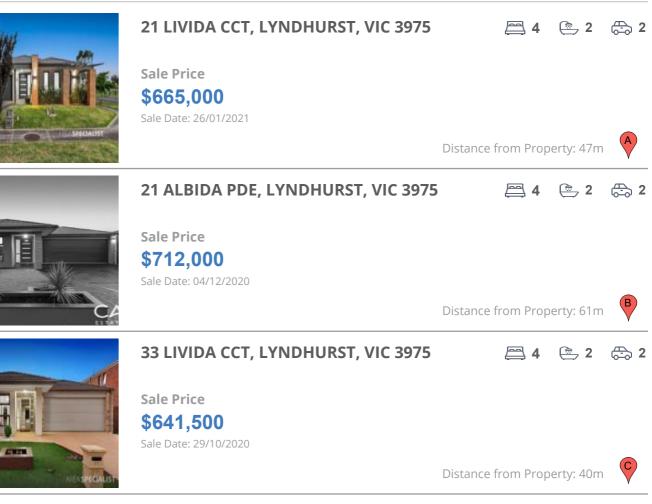

## **COMPARABLE PROPERTIES**

These are the three properties sold within two kilometres of the property for sale in the last six months that the estate agent or agent's representative considers to be most comparable to the property for sale.

#### **Comparable property sales**

These are the three properties sold within two kilometres of the property for sale in the last six months that the estate agent or agent's representative considers to be most comparable to the property for sale.

| Address of comparable property     | Price     | Date of sale |
|------------------------------------|-----------|--------------|
| 21 LIVIDA CCT, LYNDHURST, VIC 3975 | \$665,000 | 26/01/2021   |
| 21 ALBIDA PDE, LYNDHURST, VIC 3975 | \$712,000 | 04/12/2020   |
| 33 LIVIDA CCT, LYNDHURST, VIC 3975 | \$641,500 | 29/10/2020   |