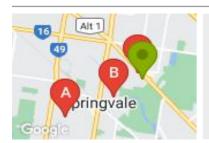

#### COMPARABLE PROPERTIES

These are the three properties sold within two kilometres of the property for sale in the last six months that the estate agent or agent's representative considers to be most comparable to the property for sale.

#### 102 REGENT AVE, SPRINGVALE, VIC 3171

Sale Price

\$1,020,000

Sale Date: 06/06/2023

Distance from Property: 2.3km

#### 33 VIRGINIA ST, SPRINGVALE, VIC 3171

**Sale Price** 

\*\$985,000

Sale Date: 19/08/2023

Distance from Property: 923m

#### 95 KEMP ST, SPRINGVALE, VIC 3171

Sale Price

\$980,000

Sale Date: 31/05/2023

Distance from Property: 213m

#### Comparable property sales

These are the three properties sold within two kilometres of the property for sale in the last six months that the estate agent or agent's representative considers to be most comparable to the property for sale.

| Address of comparable                | Price       | Date of sale |
|--------------------------------------|-------------|--------------|
| 102 REGENT AVE, SPRINGVALE, VIC 3171 | \$1,020,000 | 06/06/2023   |
| 33 VIRGINIA ST, SPRINGVALE, VIC 3171 | *\$985,000  | 19/08/2023   |
| 95 KEMP ST, SPRINGVALE, VIC 3171     | \$980,000   | 31/05/2023   |