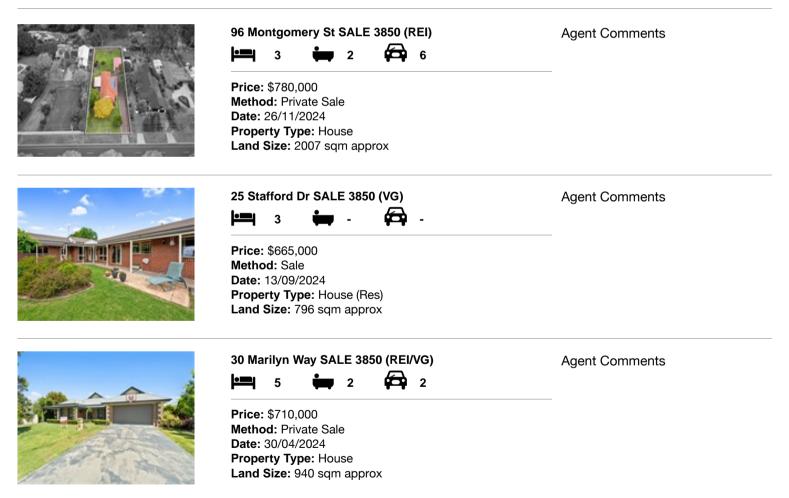

#### Comparable property sales (\*Delete A or B below as applicable)

A\* These are the three properties sold within five kilometres of the property for sale in the last 18 months that the estate agent or agent's representative considers to be most comparable to the property for sale.

| Add | dress of comparable property | Price     | Date of sale |
|-----|------------------------------|-----------|--------------|
| 1   | 96 Montgomery St SALE 3850   | \$780,000 | 26/11/2024   |
| 2   | 25 Stafford Dr SALE 3850     | \$665,000 | 13/09/2024   |
| 3   | 30 Marilyn Way SALE 3850     | \$710,000 | 30/04/2024   |

## **Comparable Properties**