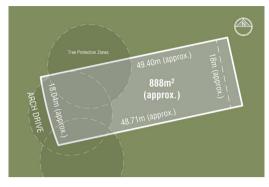

## hockingstuart

Katie Hewitt 5329 2500 0400910102 khewitt@hockingstuart.com.au

> Indicative Selling Price \$375,000 - \$395,000 No median price available

Rooms:

Property Type: Land (Res) Land Size: 888 sqm approx

Agent Comments

Titled & ready to build on is this 888m2 (approx.) allotment in the now sold out prestigious Insignia estate on the edge of the championship 18-hole golf course. With an 18.04m (approx.) frontage & nestled along an established tree lined street surrounded by quality homes, this block will enable you to build your dream home! Positioned in the preferable east side of the estate, it is within walking distance of the estate's own Central Park and children's playground as well as direct access to Prince of Wales Park, linking you through to Lake Wendouree and the Botanical Gardens.