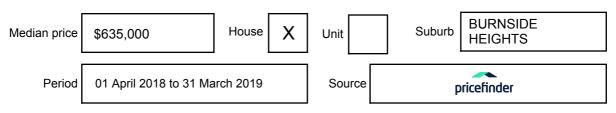

### **MEDIAN SALE PRICE**

# **BURNSIDE HEIGHTS, VIC, 3023**

Suburb Median Sale Price (House)

\$635,000

01 April 2018 to 31 March 2019

Provided by: pricefinder

### Median sale price