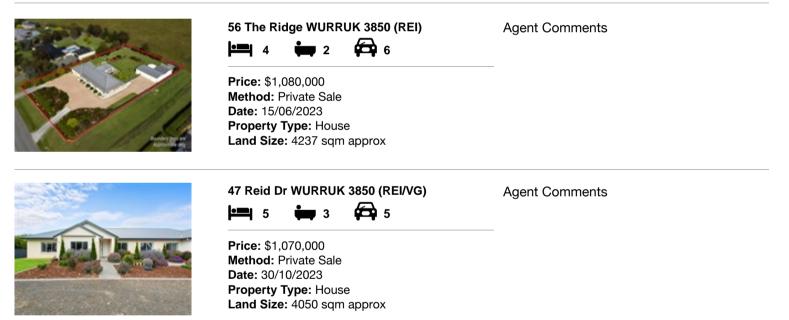

| Address of comparable property |                              | Price       | Date of sale |
|--------------------------------|------------------------------|-------------|--------------|
| 1                              | 56 The Ridge WURRUK 3850     | \$1,080,000 | 15/06/2023   |
| 2                              | 47 Reid Dr WURRUK 3850       | \$1,070,000 | 30/10/2023   |
| 3                              | 110 SOVEREIGN Dr WURRUK 3850 | \$1,060,000 | 28/03/2024   |

## **Comparable Properties**

110 SOVEREIGN Dr WURRUK 3850 (REI)

2

**6**7

Agent Comments