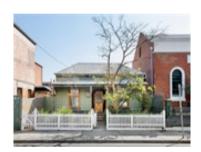

### Address of comparable property

| 1 | 255 Albert St BRUNSWICK 3056     | \$1,900,000 | 26/10/2024 |
|---|----------------------------------|-------------|------------|
| 2 | 39 Barkly St BRUNSWICK EAST 3057 | \$2,285,000 | 21/09/2024 |
| 3 |                                  |             |            |

39 Barkly St BRUNSWICK EAST 3057 (REI/VG)

•=

4

2

**Agent Comments** 

**Price:** \$2,285,000 **Method:** Auction Sale **Date:** 21/09/2024

Property Type: House (Res) Land Size: 321 sqm approx

The estate agent or agent's representative reasonably believes that fewer than three comparable properties were sold within two kilometres of the property for sale in the last six months. There are only two comparable properties that have recently sold in the area. 725 Park Street, Brunswick is an updated modern single front home with 4 bed and 3 bathrooms.