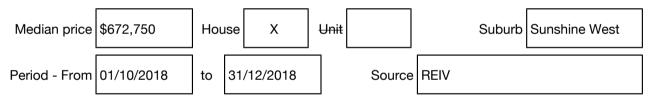

#### Median sale price

Rooms: Property Type: House (Res) Land Size: 697 sqm approx Agent Comments Indicative Selling Price \$655,000 Median House Price December quarter 2018: \$672,750