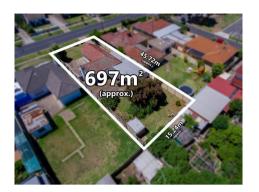

Rooms: Property Type: House (Res) Land Size: 697 sqm approx Agent Comments Indicative Selling Price \$655,000 Median House Price December quarter 2018: \$672,750