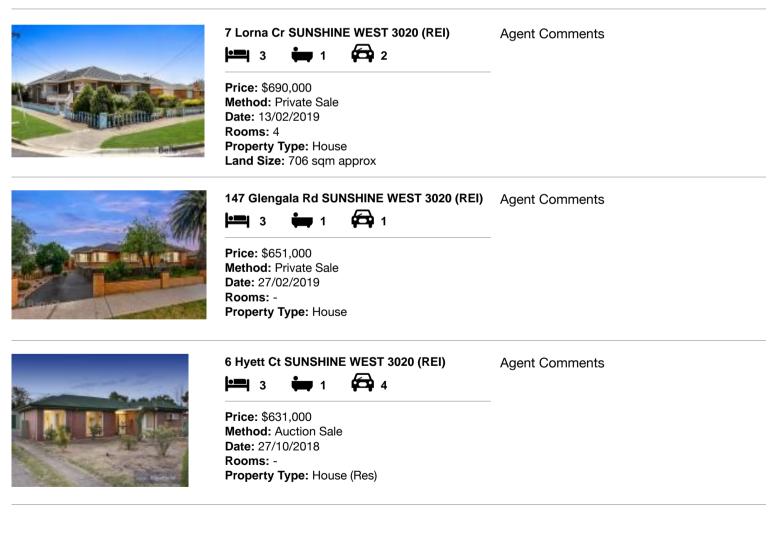

#### Comparable property sales (\*Delete A or B below as applicable)

A\* These are the three properties sold within two kilometres of the property for sale in the last six months that the estate agent or agent's representative considers to be most comparable to the property for sale.

| Address of comparable property |                                    | Price     | Date of sale |
|--------------------------------|------------------------------------|-----------|--------------|
| 1                              | 7 Lorna Cr SUNSHINE WEST 3020      | \$690,000 | 13/02/2019   |
| 2                              | 147 Glengala Rd SUNSHINE WEST 3020 | \$651,000 | 27/02/2019   |
| 3                              | 6 Hyett Ct SUNSHINE WEST 3020      | \$631,000 | 27/10/2018   |