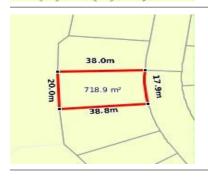

# 18 EUCALYPTUS WAY, LUCKNOW, VIC

**Indicative Selling Price** 

For the meaning of this price see consumer.vic.au/underquoting

Single Price: \$185,000

Provided by: Carly Hine, LJ Hooker Bairnsdale

## Property offered for sale

|           | Address              |
|-----------|----------------------|
| 18 EUCA   | Including suburb and |
| I TO LOCA | postcode             |

18 EUCALYPTUS WAY, LUCKNOW, VIC 3875