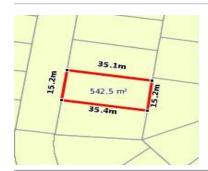

# 18 EUCALYPTUS WAY, LUCKNOW, VIC

**Indicative Selling Price** 

For the meaning of this price see consumer.vic.au/underquoting

Single Price: \$185,000

Provided by: Carly Hine, LJ Hooker Bairnsdale

## Property offered for sale

|           | Address              |
|-----------|----------------------|
| 18 EUCA   | Including suburb and |
| I TO LOCA | postcode             |

18 EUCALYPTUS WAY, LUCKNOW, VIC 3875