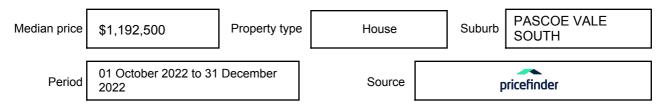

## **MEDIAN SALE PRICE**

## PASCOE VALE SOUTH, VIC, 3044

Suburb Median Sale Price (House)

\$1,192,500

01 October 2022 to 31 December 2022

Provided by: pricefinder

#### Median sale price