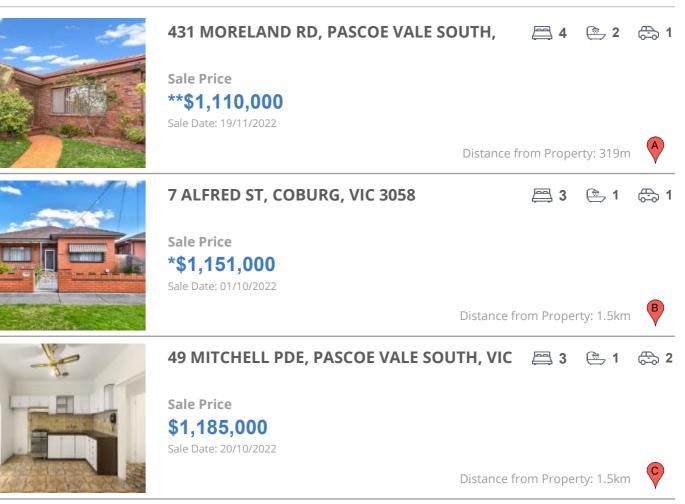

## **COMPARABLE PROPERTIES**

These are the three properties sold within two kilometres of the property for sale in the last six months that the estate agent or agent's representative considers to be most comparable to the property for sale.

#### **Comparable property sales**

These are the three properties sold within two kilometres of the property for sale in the last six months that the estate agent or agent's representative considers to be most comparable to the property for sale.

| Address of comparable property               | Price         | Date of sale |
|----------------------------------------------|---------------|--------------|
| 431 MORELAND RD, PASCOE VALE SOUTH, VIC 3044 | **\$1,110,000 | 19/11/2022   |
| 7 ALFRED ST, COBURG, VIC 3058                | *\$1,151,000  | 01/10/2022   |
| 49 MITCHELL PDE, PASCOE VALE SOUTH, VIC 3044 | \$1,185,000   | 20/10/2022   |