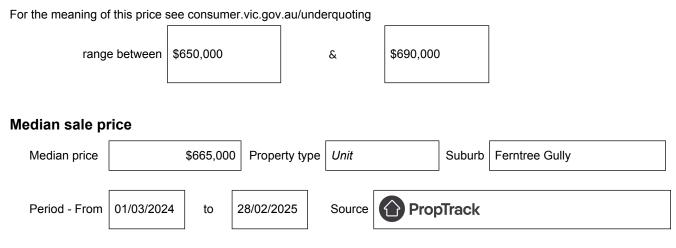

# Statement of Information Single residential property located in the Melbourne metropolitan area

Section 47AF of the Estate Agents Act 1980

### Property offered for sale

Address Including suburb and postcode

23 Carmel Avenue, Ferntree Gully, Vic 3156

### Indicative selling price



## Comparable property sales (\*Delete A or B below as applicable)

A\* These are the three properties sold within two kilometres of the property for sale in the last six months that the estate agent or agent's representative considers to be most comparable to the property for sale.

| Address of comparable property                  | Price     | Date of sale |
|-------------------------------------------------|-----------|--------------|
| 16/152 Underwood Road, Ferntree Gully, VIC 3156 | \$666,000 | 21/10/2024   |
| 3/11 Owen Street, Boronia, VIC 3155             | \$690,500 | 17/02/2025   |

#### OR

**B**\* The estate agent or agent's representative reasonably believes that fewer than three comparable properties were sold within within two kilometres of the property for sale in the l