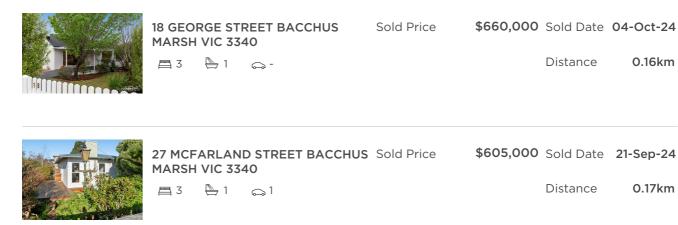

| Address of comparable property             | Price     | Date of sale |  |
|--------------------------------------------|-----------|--------------|--|
| 18 GEORGE STREET BACCHUS MARSH VIC 3340    | \$660,000 | 04-Oct-24    |  |
| 27 MCFARLAND STREET BACCHUS MARSH VIC 3340 | \$605,000 | 21-Sep-24    |  |
| 59A YOUNG STREET BACCHUS MARSH VIC 3340    | \$610,000 | 07-Jan-25    |  |