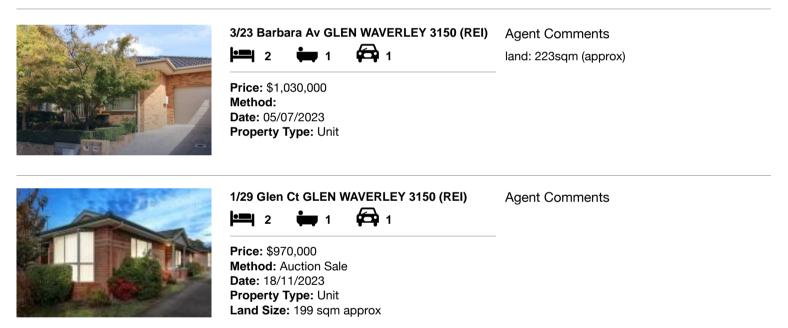

#### Comparable property sales (\*Delete A or B below as applicable)

A\* These are the three properties sold within two kilometres of the property for sale in the last sixmonths that the estate agent or agent's representative considers to be most comparable to the property for sale.

| Ad | dress of comparable property       | Price       | Date of sale |
|----|------------------------------------|-------------|--------------|
| 1  | 3/23 Barbara Av GLEN WAVERLEY 3150 | \$1,030,000 | 05/07/2023   |
| 2  | 1/29 Glen Ct GLEN WAVERLEY 3150    | \$970,000   | 18/11/2023   |
| 3  |                                    |             |              |