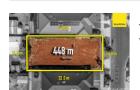

## Property offered for sale

Address Including suburb and postcode

4 LYNTON STREET MELTON SOUTH VIC 3338

#### Indicative selling price

For the meaning of this price see consumer.vic.gov.au/underquoting (\*Delete single price or range as applicable)

| Single Price | \$360,000 | <del>or range</del><br><del>between</del> |  | & |  |
|--------------|-----------|-------------------------------------------|--|---|--|
|--------------|-----------|-------------------------------------------|--|---|--|