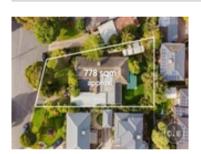

# Comparable Properties

6 Mckay Ct RINGWOOD 3134 (REI)

Price: \$955,000 Method: Auction Sale Date: 26/06/2021

Property Type: House (Res) Land Size: 778 sqm approx

**Agent Comments** 

36 Daisy St HEATHMONT 3135 (REI)