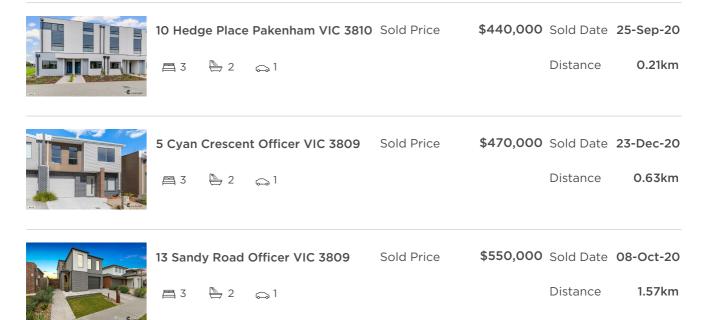

### Comparable property sales (\*Delete A or B below as applicable)

**A\*** These are the three properties sold within two kilometres of the property for sale in the last 6 months that the estate agent or agent's representative considers to be most comparable to the property for sale.

| Address of comparable property   | Price     | Date of sale |
|----------------------------------|-----------|--------------|
| 10 Hedge Place Pakenham VIC 3810 | \$440,000 | 25-Sep-20    |
| 5 Cyan Crescent Officer VIC 3809 | \$470,000 | 23-Dec-20    |
| 13 Sandy Road Officer VIC 3809   | \$550,000 | 08-Oct-20    |