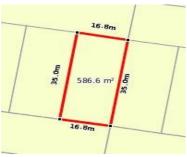

# 24 ROUGHEAD STREET, LEONGATHA, VIC 🕮 3 🕒 2 🚓 3

**Indicative Selling Price** 

For the meaning of this price see consumer.vic.au/underquoting

Single Price: \$520,000

|           | Address    |
|-----------|------------|
| Including | suburb and |

24 ROUGHEAD STREET, LEONGATHA, VIC 3953