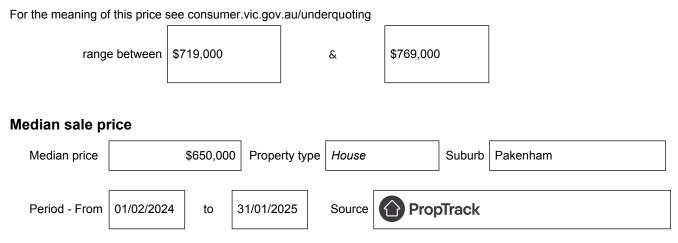

## Statement of Information Single residential property located in the Melbourne metropolitan area

Section 47AF of the Estate Agents Act 1980

## Property offered for sale

Address Including suburb and postcode

33 Silverstar Street, Pakenham, Vic 3810

## Indicative selling price



## Comparable property sales (\*Delete A or B below as applicable)

**A**\* These are the three properties sold within two kilometres of the property for sale in the last six months that the estate agent or agent's representative considers to be most comparable to the property for sale.

| Address of comparable property         | Price     | Date of sale |
|----------------------------------------|-----------|--------------|
| 22 Niseko Crescent, Pakenham, VIC 3810 | \$740,000 | 15/10/2024   |
| 4 Morzine Way, Pakenham, VIC 3810      | \$752,500 | 30/01/2025   |
| 7 Corvara Way, Pakenham, VIC 3810      | \$740,000 | 28/11/2024   |

OR

**B**<sup>\*</sup> The estate agent or agent's representative reasonably believes that fewer than three comparable propertieswere sold within two kilometr