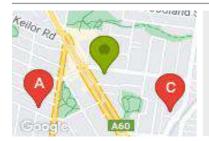

### **COMPARABLE PROPERTIES**

These are the three properties sold within two kilometres of the property for sale in the last six months that the estate agent or agent's representative considers to be most comparable to the property for sale.

3/8 BRAEMAR ST, ESSENDON, VIC 3040

Sale Price

\*\$470,000

Sale Date: 02/05/2024

Distance from Property: 495m

6/101-103 GLASS ST, ESSENDON, VIC 3040

Sale Price

\$524,999

Sale Date: 16/04/2024

Distance from Property: 0m

12/35 GRICE CRES, ESSENDON, VIC 3040

Sale Price

\$525,000

Sale Date: 11/06/2024

Distance from Property: 504m

#### Comparable property sales

These are the three properties sold within two kilometres of the property for sale in the last six months that the estate agent or agent's representative considers to be most comparable to the property for sale.

| Address of comparable property         | Price      | Date of sale |
|----------------------------------------|------------|--------------|
| 3/8 BRAEMAR ST, ESSENDON, VIC 3040     | *\$470,000 | 02/05/2024   |
| 6/101-103 GLASS ST, ESSENDON, VIC 3040 | \$524,999  | 16/04/2024   |
| 12/35 GRICE CRES, ESSENDON, VIC 3040   | \$525,000  | 11/06/2024   |