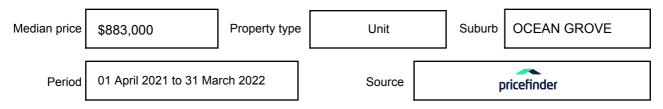

ay be expressed as a single price, or as a price range with the difference between the upper and lower amounts not more than 10% of the lower amount.

This Statement of Information must be provided to a prospective buyer within two business days of a request and displayed at any open for inspection for the property for sale.

It is recommended that the address of the property being offered for sale be checked at

services.land.vic.gov.au/landchannel/content/addressSearch before being entered in this Statement of Information.

## Property offered for sale

Address Including suburb and postcode

2/9 ECCLES ROAD, OCEAN GROVE, VIC 3226

## Indicative selling price

For the meaning of this price see consumer.vic.gov.au/underquoting

Price Range:

\$620,000 to \$650,000

#### Median sale price



#### **Comparable property sales**

The estate agent or agent's representative reasonably believes that fewer than three comparable properties were sold within five kilometres of the property for sale in the last 18 months.

This Statement of Information was prepared on: