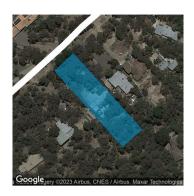

## Section 47AF of the Estate Agents Act 1980

| Address              | 28 Hawkes Road, North Warrandyte Vic 3113 |
|----------------------|-------------------------------------------|
| Including suburb and |                                           |

| Address              | 28 Hawkes Road, North Warrandyte Vic 3113 |
|----------------------|-------------------------------------------|
| Including suburb and | ·                                         |
| postcode             |                                           |
|                      |                                           |
|                      |                                           |

Property Type: House Land Size: 2158 sqm approx Agent Comments Indicative Selling Price \$1,350,000 - \$1,450,000 Median House Price Year ending June 2023: \$1,280,000

**Agent Comments** 