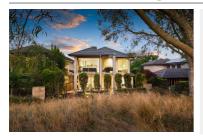

22 NAGLE DR, SANDHURST, VIC 3977

Sale Price

\$1,080,000

Sale Date: 17/07/2024

Distance from Property: 640m

10 BARRINGTON CH, SANDHURST, VIC 3977

**Sale Price** 

\$1,000,000

| Address of comparable property        | Price       | Date of sale |
|---------------------------------------|-------------|--------------|
| 22 NAGLE DR, SANDHURST, VIC 3977      | \$1,080,000 | 17/07/2024   |
| 10 BARRINGTON CH, SANDHURST, VIC 3977 | \$1,000,000 | 28/07/2024   |
| 9 CRAMPTON CH, SANDHURST, VIC 3977    | \$983,600   | 23/09/2024   |