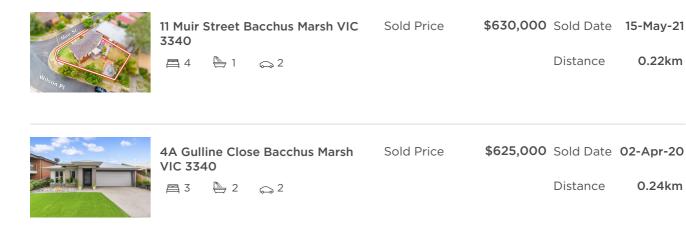

| Address of comparable property          | Price     | Date of sale |  |
|-----------------------------------------|-----------|--------------|--|
| 11 Muir Street Bacchus Marsh VIC 3340   | \$630,000 | 15-May-21    |  |
| 4A Gulline Close Bacchus Marsh VIC 3340 | \$625,000 | 02-Apr-20    |  |
| 6 Stamford Close Bacchus Marsh VIC 3340 | \$695,000 | 30-Aug-20    |  |