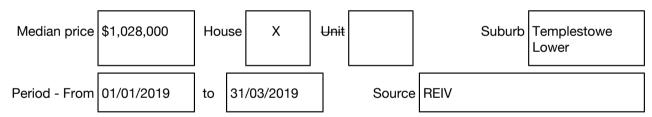

#### Median sale price

Rooms: Property Type: House Land Size: 681 sqm approx Agent Comments Sam Kocuk (03) 9842 8888 0419 311 222 skocuk@barryplant.com.au

Indicative Selling Price \$1,250,000 - \$1,375,000 Median House Price March quarter 2019: \$1,028,000