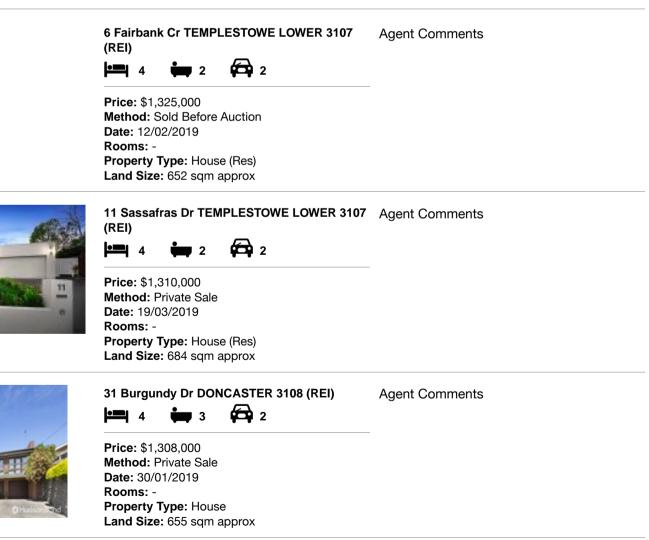

#### Comparable property sales (\*Delete A or B below as applicable)

A\* These are the three properties sold within two kilometres of the property for sale in the last six months that the estate agent or agent's representative considers to be most comparable to the property for sale.

| Address of comparable property |                                        | Price       | Date of sale |
|--------------------------------|----------------------------------------|-------------|--------------|
| 1                              | 6 Fairbank Cr TEMPLESTOWE LOWER 3107   | \$1,325,000 | 12/02/2019   |
| 2                              | 11 Sassafras Dr TEMPLESTOWE LOWER 3107 | \$1,310,000 | 19/03/2019   |
| 3                              | 31 Burgundy Dr DONCASTER 3108          | \$1,308,000 | 30/01/2019   |